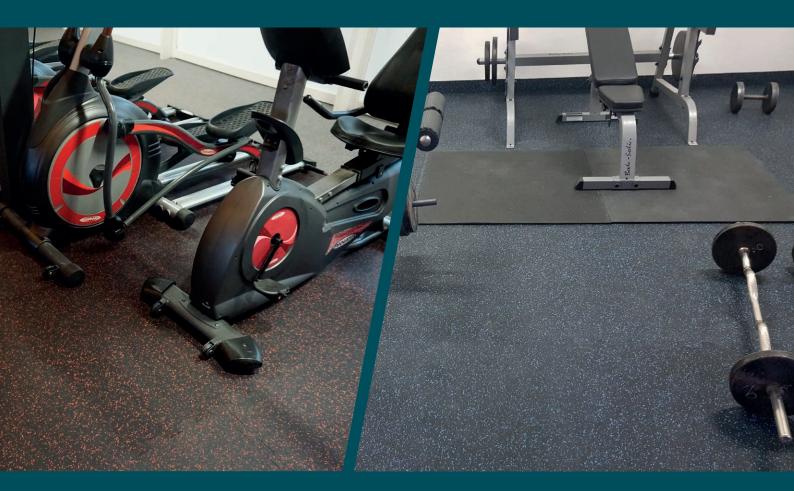

# Mosolut **FITNESS**

Today, we meet an increasing number of people who want to live healthily, fully and want to have constant access to regular and quality exercise.

That is why we offer you heavy-duty rubber floor coverings, ideal for home exercise machines, for the professional fitness center and for the outdoor work-out playground.

### BENEFITS

- Suitable base for stored dumbbells and weight training machines
- Anti-slip surface for functional and cardio zones
- Year-round surface for outdoor work-out playground
- Suitable for non-professional sports fields