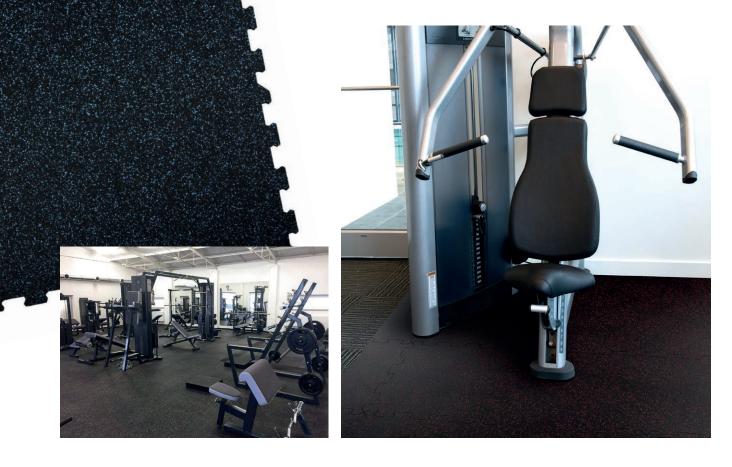

# Mosolut **FITNESS**

Today, we meet an increasing number of people who want to live healthily, fully and want to have constant access to regular and quality exercise.

That is why we offer you heavy-duty rubber floor coverings, ideal for home exercise machines, for the professional fitness center and for the outdoor work-out playground.

### BENEFITS

- Suitable base for stored dumbbells and weight training machines
- Anti-slip surface for functional and cardio zones
- Year-round surface for outdoor work-out playground
- Suitable for non-professional sports fields