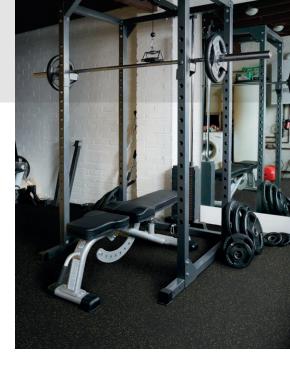

# Mosolut **FITNESS**

Today, we meet an increasing number of people who want to live healthily, fully and want to have constant access to regular and quality exercise.

That is why we offer you heavy-duty rubber floor coverings, ideal for home exercise machines, for the professional fitness center and for the outdoor work-out playground.

### BENEFITS

- Suitable base for stored dumbbells and weight training machines
- Anti-slip surface for functional and cardio zones
- Year-round surface for outdoor work-out playground
- Suitable for non-professional sports fields